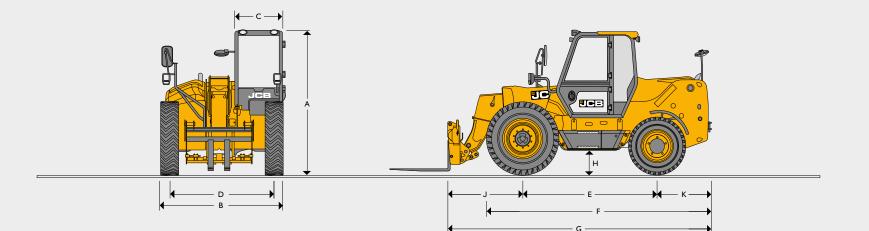

#### STATIC DIMENSIONS

| BOverall with (over tyres)*m2.362.361isde width of cab0.790.791Fort track1.991.992Meebase1.992.542Overall length to fort tyres4.134.133Overall length to fort carriage4.135.434Gourd clearance0.390.3941.421.934Perturbe to rear face1.935Overall (cover tyres)4.855Operating weight (with GP shove)66Operating weight (with GP shove)6778257825                                                                                                                                                                                                                                                                                                                                                                                                                                                                                                                                                                                                                                                                                                                                                                                                                                                                                                                                                                                                                                                                                                                                                                                                                                                                                                                                                                                                                                                                                                                                                                                                                                                                                                                                                               |                                    |    |        |         |
|----------------------------------------------------------------------------------------------------------------------------------------------------------------------------------------------------------------------------------------------------------------------------------------------------------------------------------------------------------------------------------------------------------------------------------------------------------------------------------------------------------------------------------------------------------------------------------------------------------------------------------------------------------------------------------------------------------------------------------------------------------------------------------------------------------------------------------------------------------------------------------------------------------------------------------------------------------------------------------------------------------------------------------------------------------------------------------------------------------------------------------------------------------------------------------------------------------------------------------------------------------------------------------------------------------------------------------------------------------------------------------------------------------------------------------------------------------------------------------------------------------------------------------------------------------------------------------------------------------------------------------------------------------------------------------------------------------------------------------------------------------------------------------------------------------------------------------------------------------------------------------------------------------------------------------------------------------------------------------------------------------------------------------------------------------------------------------------------------------------|------------------------------------|----|--------|---------|
| BVerd<br>verd<br>(side width (over tyres)*)DDDDDDDDDDDDDDDDDDDDDDDDDDDDDDDDDDDDDDDDDDDDDDDDDDDDDDDDDDDDDDDDDDDDDDDDDDDDDDDDDDDDDDDDDDDDDDDDDDDDDDDDDDDDDDDDDDDDDDDDDDDDDDDDDDDDDDDDDDDDDDDDDDDDDDDDDDDDDDDDDDDDDDDDDDDDDDDDDDDDDDDDDDDDDDDDDDDDD<                                                                                                                                                                                                                                                                                                                                                                                                                                                                                                                                                                                                                                                                                                                                                                                                                                                                                                                                                                                                                                                                                                                                                                                                                                                                                                                                                                                                                                                                                                                                                                                                                                                                                                                                                                                                                                                              |                                    |    | 530-70 | 530-110 |
| CInside width of cabm0.790.79DFront trackm1.991.99EWheelbasem2.542.54FOverall length to front tyresm4.134.13GOverall length to front carriagem4.925.43GFornt vheel centre to carriagem0.390.39JFont wheel centre to carriagem0.950.95Outside turn radius (over tyres)m4.854.85Operating weight (with GP shovel)kg78259805                                                                                                                                                                                                                                                                                                                                                                                                                                                                                                                                                                                                                                                                                                                                                                                                                                                                                                                                                                                                                                                                                                                                                                                                                                                                                                                                                                                                                                                                                                                                                                                                                                                                                                                                                                                      | A Overall height                   | m  | 2.62   | 2.62    |
| DFont tackIIIIIIIIIIIIIIIIIIIIIIIIIIIIIIIIIIIIIIIIIIIIIIIIIIIIIIIIIIIIIIIIIIIIIIIIIIIIIIIIIIIIIIIIIIIIIIIIIIIIIIIIIIIIIIIIIIIIIIIIIIIIIIIIIIIIIIIIIIIIIIIIIIIIIIIIIIIIIIIIIIIIIIIIIIIIIIIIIIIIIIIIIIIIIIIIIIIIIIIII<                                                                                                                                                                                                                                                                                                                                                                                                                                                                                                                                                                                                                                                                                                                                                                                                                                                                                                                                                                                                                                                                                                                                                                                                                                                                                                                                                                                                                                                                                                                                                                                                                                                                                                                                                                                                                                                                                           | B Overall width (over tyres)*      | m  | 2.36   | 2.36    |
| KeWheelbaseM2.542.54FOverall length to front tyresM4.134.13GOverall length to front carriageM4.925.43HGround clearanceM0.390.39JFront wheel centre to carriageM1.421.93KRear wheel centre to rear faceM0.950.95Outside turn radius (over tyres)M4.854.85Forting weight (with GP shovel)Kg78259805                                                                                                                                                                                                                                                                                                                                                                                                                                                                                                                                                                                                                                                                                                                                                                                                                                                                                                                                                                                                                                                                                                                                                                                                                                                                                                                                                                                                                                                                                                                                                                                                                                                                                                                                                                                                              | C Inside width of cab              | m  | 0.79   | 0.79    |
| FOverall length to front tyresm4.134.13GOverall length to front carriagem4.925.43GGound clearancem0.390.39JFront wheel centre to carriagem1.421.93GRear wheel centre to rear facem0.950.95Outside turn radius (over tyres)m4.854.85Operating weight (with GP shovel)kg78259805                                                                                                                                                                                                                                                                                                                                                                                                                                                                                                                                                                                                                                                                                                                                                                                                                                                                                                                                                                                                                                                                                                                                                                                                                                                                                                                                                                                                                                                                                                                                                                                                                                                                                                                                                                                                                                 | D Front track                      | m  | 1.99   | 1.99    |
| A regionA regio                                                                                                                                                                                                                                                                                                                                                                                                                                                                                                                                                                                                                                                                                                                                                                                                                                                                                                                                                                                                                                                                                                                | E Wheelbase                        | m  | 2.54   | 2.54    |
| A round clearanceMO.39J Fond clearanceMO.39J Fond wheel centre to carriageMI.42K Rear wheel centre to rear faceMO.95Outside turn radius (over tyres)M4.85Operating weight (with GP shovel)kg7825                                                                                                                                                                                                                                                                                                                                                                                                                                                                                                                                                                                                                                                                                                                                                                                                                                                                                                                                                                                                                                                                                                                                                                                                                                                                                                                                                                                                                                                                                                                                                                                                                                                                                                                                                                                                                                                                                                               | F Overall length to front tyres    | m  | 4.13   | 4.13    |
| Image: Solution of the state | G Overall length to front carriage | m  | 4.92   | 5.43    |
| A real wheel centre to rear face m 0.95   Outside turn radius (over tyres) m 4.85   Operating weight (with GP shovel) kg 7825                                                                                                                                                                                                                                                                                                                                                                                                                                                                                                                                                                                                                                                                                                                                                                                                                                                                                                                                                                                                                                                                                                                                                                                                                                                                                                                                                                                                                                                                                                                                                                                                                                                                                                                                                                                                                                                                                                                                                                                  | H Ground clearance                 | m  | 0.39   | 0.39    |
| Outside turn radius (over tyres)m4.854.85Operating weight (with GP shovel)kg78259805                                                                                                                                                                                                                                                                                                                                                                                                                                                                                                                                                                                                                                                                                                                                                                                                                                                                                                                                                                                                                                                                                                                                                                                                                                                                                                                                                                                                                                                                                                                                                                                                                                                                                                                                                                                                                                                                                                                                                                                                                           | J Front wheel centre to carriage   | m  | 1.42   | 1.93    |
| Operating weight (with GP shovel) kg 7825 9805                                                                                                                                                                                                                                                                                                                                                                                                                                                                                                                                                                                                                                                                                                                                                                                                                                                                                                                                                                                                                                                                                                                                                                                                                                                                                                                                                                                                                                                                                                                                                                                                                                                                                                                                                                                                                                                                                                                                                                                                                                                                 | K Rear wheel centre to rear face   | m  | 0.95   | 0.95    |
|                                                                                                                                                                                                                                                                                                                                                                                                                                                                                                                                                                                                                                                                                                                                                                                                                                                                                                                                                                                                                                                                                                                                                                                                                                                                                                                                                                                                                                                                                                                                                                                                                                                                                                                                                                                                                                                                                                                                                                                                                                                                                                                | Outside turn radius (over tyres)   | m  | 4.85   | 4.85    |
|                                                                                                                                                                                                                                                                                                                                                                                                                                                                                                                                                                                                                                                                                                                                                                                                                                                                                                                                                                                                                                                                                                                                                                                                                                                                                                                                                                                                                                                                                                                                                                                                                                                                                                                                                                                                                                                                                                                                                                                                                                                                                                                | Operating weight (with GP shovel)  | kg | 7825   | 9805    |
| Operating weight (with forks) Kg 7310 9440                                                                                                                                                                                                                                                                                                                                                                                                                                                                                                                                                                                                                                                                                                                                                                                                                                                                                                                                                                                                                                                                                                                                                                                                                                                                                                                                                                                                                                                                                                                                                                                                                                                                                                                                                                                                                                                                                                                                                                                                                                                                     | Operating weight (with forks)      | kg | 7510   | 9490    |