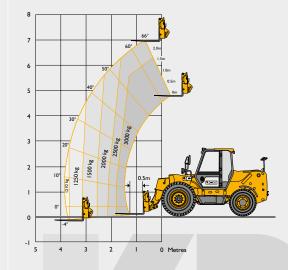

## LIFT PERFORMANCE

|                                         |         | 530-70 | 530-110 (stabilisers retracted) | 530-110 (stabilisers extended) |
|-----------------------------------------|---------|--------|---------------------------------|--------------------------------|
| Maximum lift capacity                   | kg      | 3000   | 3000                            | 3000                           |
| Lift capacity to full height            | kg      | 2500   | 250                             | 3000                           |
| Lift capacity at full reach             | kg      | 1250   | 250                             | 1400                           |
| Lift height                             | m       | 7.0    | 10.73                           | 11.0                           |
| Reach at maximum lift height            | m       | 1.0    | 1,5                             | 0.9                            |
| Maximum forward reach                   | m       | 3.83   | 7.52                            | 7.46                           |
| Reach with I tonne load                 | m       | 3.83   | 4.91                            | 7.46                           |
| Maximum placing height                  | m       | 6.3    | 10.25                           | 10.5                           |
| Maximum dump height                     | m       | 5.8    | 9.75                            | 10                             |
| Shovel roll-back angle (at full height) | degrees | 37     | 20                              | 19.5                           |
| Shovel dump angle (at full height)      | degrees | 44     | 12                              | 11.5                           |