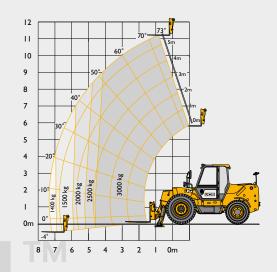

## LIFT PERFORMANCE

|                                         |         | 530-70 | 530-110 (stabilisers retracted) | 530-110 (stabilisers extended) |
|-----------------------------------------|---------|--------|---------------------------------|--------------------------------|
| Maximum lift capacity                   | kg      | 3000   | 3000                            | 3000                           |
| Lift capacity to full height            | kg      | 2500   | 250                             | 3000                           |
| Lift capacity at full reach             | kg      | 1250   | 250                             | 1400                           |
| Lift height                             | m       | 7.0    | 10.73                           | 11.0                           |
| Reach at maximum lift height            | m       | 1.0    | 1,5                             | 0.9                            |
| Maximum forward reach                   | m       | 3.83   | 7.52                            | 7.46                           |
| Reach with I tonne load                 | m       | 3.83   | 4.91                            | 7.46                           |
| Maximum placing height                  | m       | 6.3    | 10.25                           | 10.5                           |
| Maximum dump height                     | m       | 5.8    | 9.75                            | 10                             |
| Shovel roll-back angle (at full height) | degrees | 37     | 20                              | 19.5                           |
| Shovel dump angle (at full height)      | degrees | 44     | 12                              | 11.5                           |