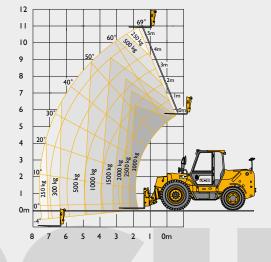

## LIFT PERFORMANCE

|                                         |         | 530-70 | 530-110 (stabilisers retracted) | 530-110 (stabilisers extended) |
|-----------------------------------------|---------|--------|---------------------------------|--------------------------------|
| Maximum lift capacity                   | kg      | 3000   | 3000                            | 3000                           |
| Lift capacity to full height            | kg      | 2500   | 250                             | 3000                           |
| Lift capacity at full reach             | kg      | 1250   | 250                             | 1400                           |
| Lift height                             | m       | 7.0    | 10.73                           | 11.0                           |
| Reach at maximum lift height            | m       | 1.0    | 1,5                             | 0.9                            |
| Maximum forward reach                   | m       | 3.83   | 7.52                            | 7.46                           |
| Reach with I tonne load                 | m       | 3.83   | 4.91                            | 7.46                           |
| Maximum placing height                  | m       | 6.3    | 10.25                           | 10.5                           |
| Maximum dump height                     | m       | 5.8    | 9.75                            | 10                             |
| Shovel roll-back angle (at full height) | degrees | 37     | 20                              | 19.5                           |
| Shovel dump angle (at full height)      | degrees | 44     | 12                              | 11.5                           |